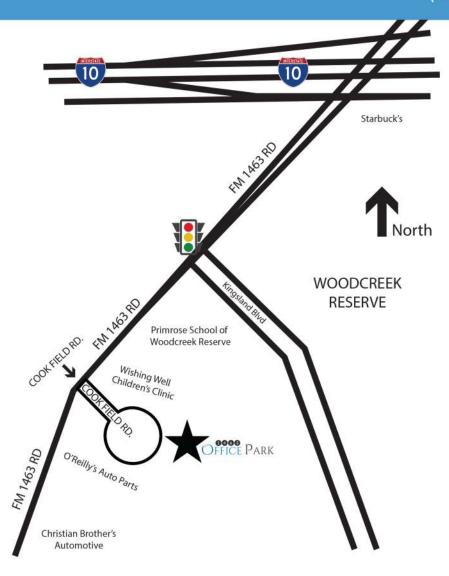

#### E-mail:

info@katyoffices.com

Address: 26622 Cook Field Rd, Katy, TX 77494

E-Mail: info@katyoffices.com

Phone Number: (877) 869-6751 (877) TO-WORK-1

1463 Office Park is located right off of FM 1463 and I10 in Katy, Texas, within minutes of major businesses such as Amazon, Texas Children's Hospital, and Igloo. Our office park offers professionals the opportunity to own or lease professional office space in a thriving business community.