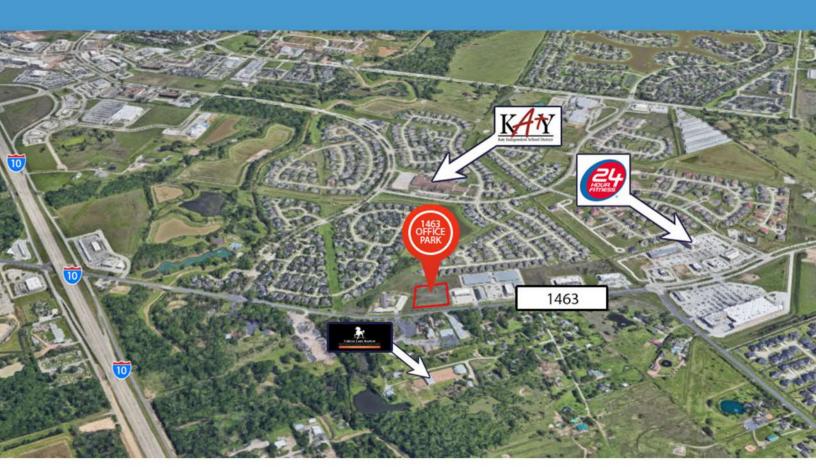

#### E-mail:

info@katyoffices.com

Address: 26622 Cook Field Rd, Katy, TX 77494

E-Mail: info@katyoffices.com

Phone Number: (877) 869-6751 (877) TO-WORK-1

1463 Office Park is located right off of FM 1463 and I10 in Katy, Texas, within minutes of major businesses such as Amazon, Texas Children's Hospital, and Igloo. Our office park offers professionals the opportunity to own or lease professional office space in a thriving business community.